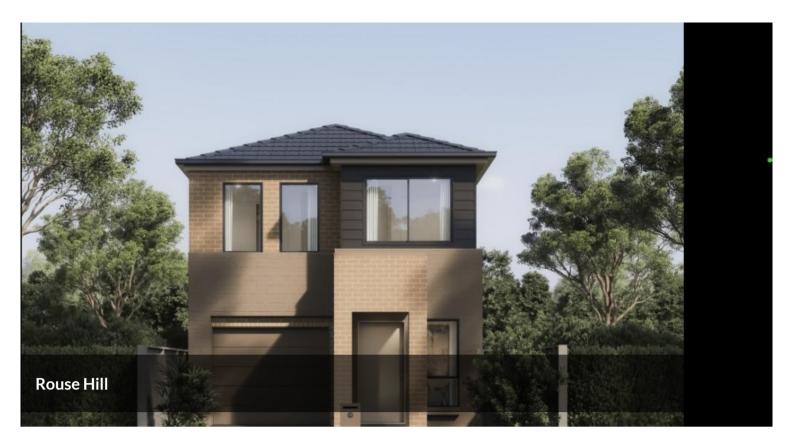

# Double Storey Custom Build | call Ilyas 0455 448 640

### Flooring & Paint:

- Carpet in designated areas (e.g. bedrooms)
- Hybrid flooring (main living areas)
- Wall, ceiling, and cornice paint
- Floor and wall tiling (likely in wet areas)

#### Kitchen:

- Stone benchtops
- Overhead cupboards & island cladding
- Under-bench cabinetry & kickboard
- Tall pantry & fridge space included
- Tiled kitchen splashback

#### Bathroom & Wet Areas:

- Stone benchtops in bathrooms
- Bathroom cabinetry
- Kickboards in wet areas
- Window furnishings (blinds/curtains)
- Feature lighting or pendant lights
- NBN/data/TV point installation
- Alarm system, intercom, or cameras



Price Contact Agent!
Property Type Residential
Property ID 35599
Land Area 209.40 m2

## **Agent Details**

Ilyas Qureshi - 0