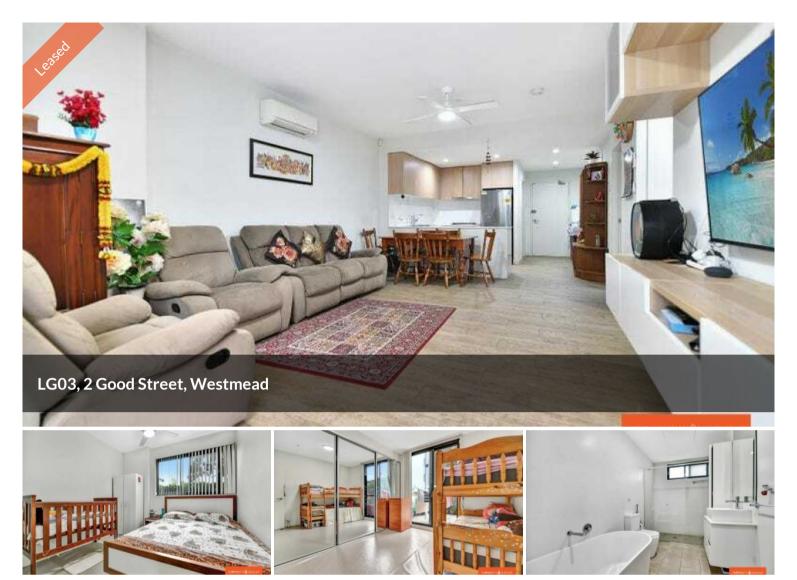

Leased by Rakhi Kaur from Property1Group in One day.. LG03/2 GOOD STREET, WESTMEAD NSW 2145

Property1Group Proudly presents a large luxurious apartment held on the corner position, delivers a surreal unobstructed scenery with convenience at your doorstep. Westmead adjoins Parramatta - Sydney's second CBD, and a major retail, dining and entertainment hub. It also offers excellent schools, parks, a University and great transport with a train line.

Features include:

- \* Bus stop in front of the building.
- \*Large under cover balcony that is accessible from the bedroom and living area.

\* Quality Timber look for open living area with ample of storage and gourmet kitchen with gas cooking & stone bench tops.

\* Fitted with all the appliances which includes Oven, Cooktop, Range hood, Dryer & Dishwasher.

\* 2 bedrooms, master with en-suite.

\* 2 bathrooms.

🛏 2 🔊 2 🗐 1

| Price         | \$500 per week |
|---------------|----------------|
| Property Type | Rental         |
| Property ID   | 3587           |

## **Office Details**

Property1group OFF 211 20A Lexington Dr Bella Vista, NSW, 2153 Australia 1300 959 558

\* A sleek modern bathroom enjoying a separate shower and bathtub.

\* Split Air conditioner in the Lounge.