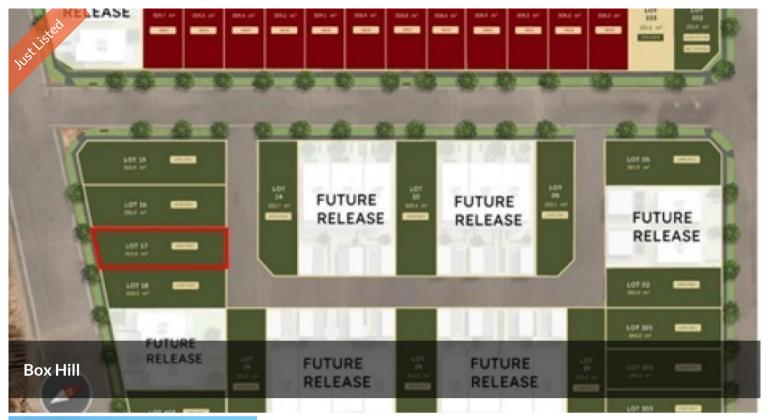

# ADORA LIVING OPTIONS Land-Only Opportunities

Secure your own parcel of land in this high-demand location and bring your dream home to life. Design and build a residence that reflects your lifestyle, taste, and future aspirations—with the freedom to create something truly yours.

# **Exceptional Location**

With direct access to key arterial roads and future transport links, ADORA

□ 315.20 m2

Price Contact Agent!

Property Type Residential

Property ID 37061

Land Area 315.20 m2