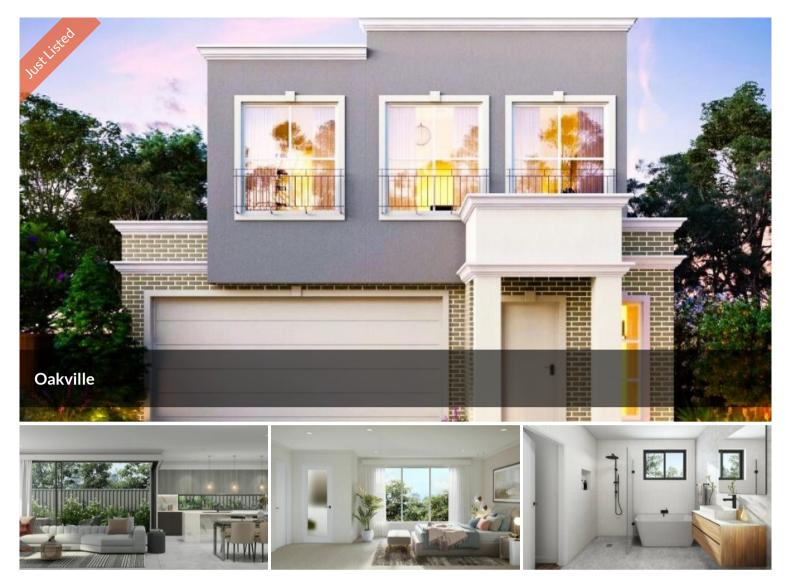

# Double Storey House in Oakville | Secure your package today

Bobby Makkar from Property1Group proudly presents this prime opportunity to secure your Dream Home in the prestigious & upcoming suburb of Oakville. Bordered by natural Bushland, Oakville's prime location sets the scene for a peaceful residential setting and outlook, with attractive green spaces and family living. Perfectly situated in a vibrant and growing community, this home offers both investment potential and the ideal location for your future home.

#### PREMIUM INCLUSIONS:

- 2.6m Ceiling Height
- 40mm Stone Benchtop in the Kitchen Island
- 900mm Premium Stainless Steel Appliances
- 600 X 600mm tiles in Living areas & Carpet in Bedrooms
- LED downlights throughout Living & dining areas
- Dual zone air conditioning system
- plus much much more...

💾 4 🔊 2 🛱 2 🗔 388 m2

| Price                   | House and Land Package |
|-------------------------|------------------------|
|                         | Contact 0473483271     |
| Property<br>Residential |                        |
| Туре                    | Residentia             |
| Property<br>37717       |                        |
| ID                      | 0//1/                  |
| Land                    | 388 m2                 |
| Area                    |                        |
| Floor                   | 200 m2                 |
| Area                    |                        |
|                         |                        |