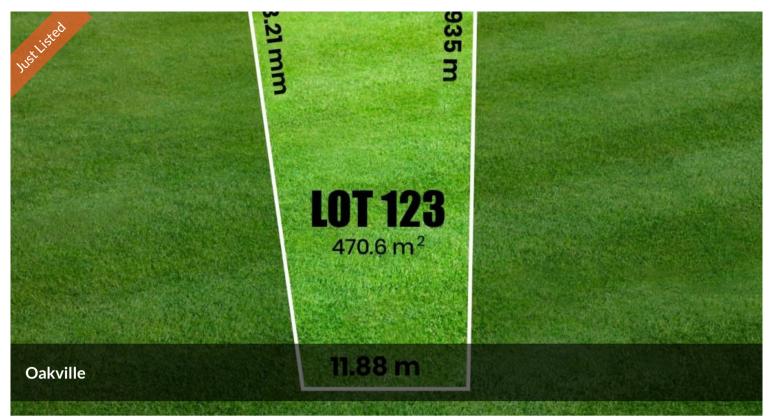

□ 470 m2

. Registered Block in

Price Oakville!

**Property** 

Residential

Type

Property ID 38201 Land Area 470 m2