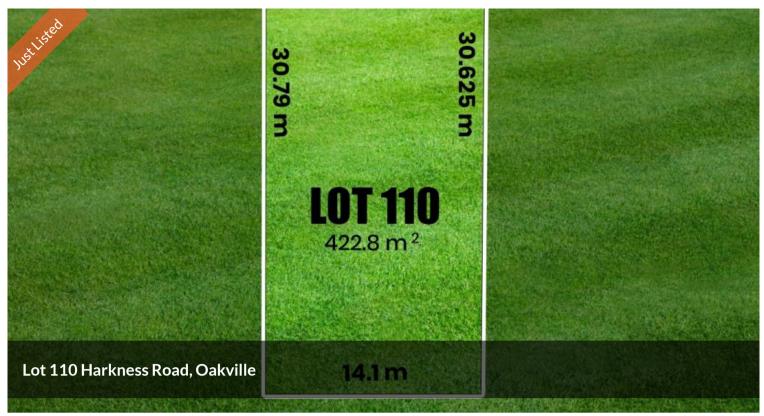

## Wide Frontage 423sqm Registered Land

Don't miss this opportunity to secure 423sqm block in the prestigious & upcoming suburb of Oakville. Bordered by natural Bushland, Oakville's prime location sets the scene for a peaceful residential setting and outlook, with attractive green spaces and family living. This block of land is conveniently located in an estate that offers you a balanced lifestyle, close to key infrastructure and everything you will ever need to live, grow and prosper. You can easily build a beautiful Single or Double Storey Home with Double Garage to suit yours and your family's needs.

- Approx. 4 minutes drive to Carmel Village Shopping Centre

🗔 423 m2

CONTACT AGENT!

0412163332

**Property** 

Residential

Type Property

38996

ID

Land Area 423 m2