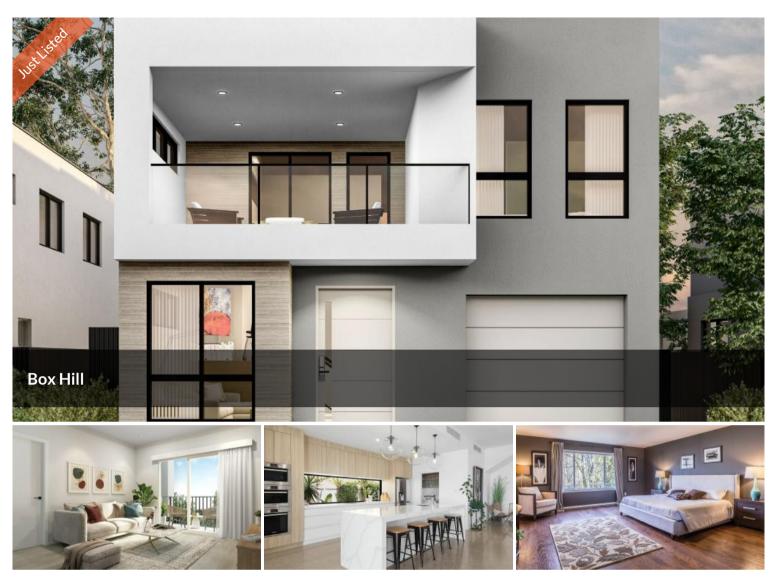

## **Beautiful Family Home at Prime Location!!**

Property1group is proud to present this Brand New House in the Heart of Box Hill. Nestled on a serene and quiet street, this property embodies modern elegance and functional design. Upon entry, you'll find a welcoming living area that sets the tone for this elegant residence. The modern kitchen is a chef's delight, featuring 40mm stone benchtop, a spacious pantry, and 900mm premium appliances. The open-plan living and dining areas flow seamlessly from the kitchen, leading to a delightful outdoor patio space, ideal for entertaining.

Upstairs, the rumpus room offers additional living space for family activities. The home boasts four generously sized bedrooms, each thoughtfully designed for comfort. All bedrooms are fitted with wardrobes, while the master bedroom comprises of a large walk-in robe and a lavish ensuite.

The main bathroom is equipped with a separate bathtub, providing a relaxing escape. Additional features include a downstairs powder room, under-stair storage, an alarm system, and Roller Blinds throughout. Ducted air conditioning ensures year-round comfort, while low-maintenance gardens make outdoor care a breeze.

Premium Features:

- 5 generous bedrooms with built in Robes

- Multiple living areas