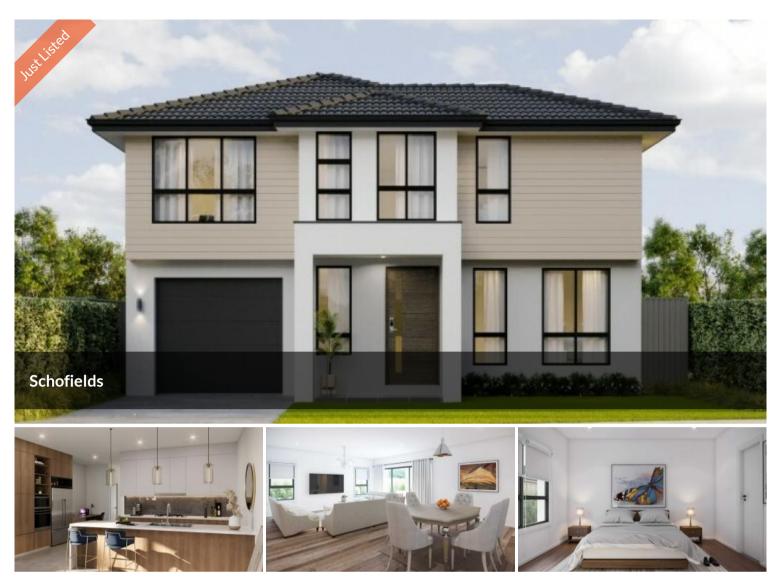

## Brand New House Close To Riverbank & Ponds High School

Property1group presents this modern and stylish, immaculately presented House offering the very best in Two - Level Living with its great location near public transport, shops, schools and several parks. Perfect for kids while still enjoying a lovely elevated placement in a tree-lined street in the Heart of Schofields. Boasting stylish upgrades and finishes throughout, this one cannot be missed!

If you are a First Home Buyer or an Investor, this immaculately presented house would be an Asset. This stunning residence is further enhanced by its features below:

## PREMIUM INCLUSIONS:

- Open plan living and dining area integrating with outdoor living
- 1 bedroom downstairs with full bathroom
- Gourmet kitchen with 40mm stone bench-Top
- 900mm Fisher & Paykel Appliances
- 600X600 Tiles to the entire Ground Floor & Laminate Flooring in Bedrooms
- Ducted Air Conditioning

## Office Details

Property1group OFF 211 20A Lexington Dr Bella Vista, NSW, 2153 Australia 1300 959 558

- Concrete Driveway, Landscaping & Fencing

PREMIUM LOCATION:

- Walking Distance to Riverbank Public School & Ponds High School
- Short drive to Scofield's Train Station & Tallawong Metro Station
- Minutes drive to Rouse Hill Shopping Centre & Ponds Shopping Centre
- Close by Local Parks and Sports Oval