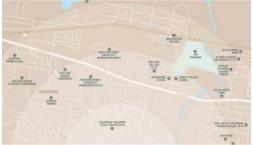

This property is primarily located between The Caddens Estate and Kent Road within short drive to the Caddens Corner, the M4 motorway and the new Metro Train Station being constructed in Orchard Hills to provide direct access to the Upcoming Western Sydney airport.

## **Location Attributes:**

- Minutes drive to Local Child Care Centre
- Minutes drive to Caddens Oval
- Approx. 2 minutes drive to Claremont Meadows Public School
- Approx. 3 minutes drive to Western Sydney University, Werrington
- Approx. 6 minute drive to Western Sydney University, Kingswood
- Approx. 7 minute drive to St Marys Village