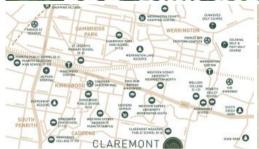

This property is primarily located between The Caddens Estate and Kent Road within short drive to the Caddens Corner, the M4 motorway and the new Metro Train Station being constructed in Orchard Hills to provide direct access to the Upcoming Western Sydney airport.

## **Location Attributes:**

- Minutes drive to Local Child Care Centre
- Minutes drive to Caddens Oval
- Approx. 2 minutes drive to Claremont Meadows Public School
- Approx. 3 minutes drive to Western Sydney University, Werrington
- Approx. 6 minute drive to Western Sydney University, Kingswood
- Approx. 7 minute drive to St Marys Village