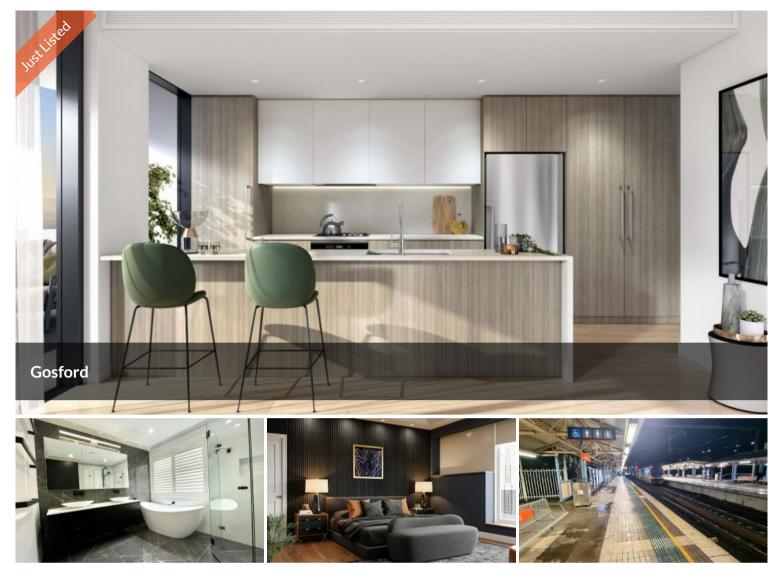

#### Live, Work & Play:

These luxurious residences, with one, two, and three-bedroom apartments and expansive penthouses, cater to all living styles. Unwind in a resort-style pool after a day of exploration.

# Designed for Coastal Bliss:

Embrace a relaxed and modern coastal lifestyle in these apartments. Natural textures, open floor plans, and modern touches create a light-filled and tranquil haven.

## **Unmatched Features:**

Floor-to-ceiling windows for breathtaking views

Built-in robes and ducted air conditioning for year-round comfort

High-quality appliances, tapware, and benchtops

Stylish bathrooms featuring subway tiles, frameless shower screens, and modern fixtures