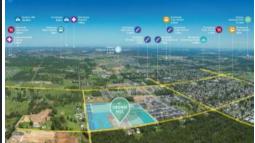

#### **GREAT LOCATION:**

- -approx. 3min drive to Riverstone Train Station
- -approx. 5min drive to Tallawong Metro Station
- -approx. 7min drive to Rouse Hill
- -approx. 2Min drive to Local schools