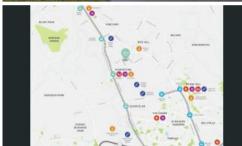

#### **GREAT LOCATION:**

- -approx. 3min drive to Riverstone Train Station
- -approx. 5min drive to Tallawong Metro Station
- -approx. 7min drive to Rouse Hill
- -approx. 2Min drive to Local schools