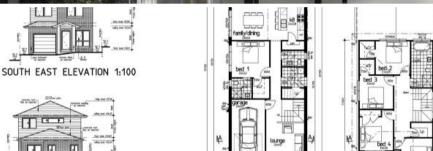

🛏 5 🤊 2 🖨 1 🗖 276.80 m2

Price Contact Agent!
Property Type Residential
Property ID 40514
Land Area 276.80 m2
Floor Area 209.40 m2