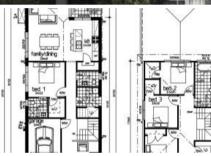

## 🔚 5 🔊 2 🛱 1 🗔 279 m2

| Price         | Contact Agent! |
|---------------|----------------|
| Property Type | Residential    |
| Property ID   | 40515          |
| Land Area     | 279 m2         |
| Floor Area    | 209.40 m2      |