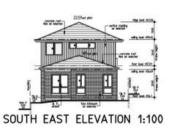

## 🔚 5 🔊 2 🛱 1 🗔 279 m2

| Price         | Contact Agent! |
|---------------|----------------|
| Property Type | Residential    |
| Property ID   | 40515          |
| Land Area     | 279 m2         |
| Floor Area    | 209.40 m2      |