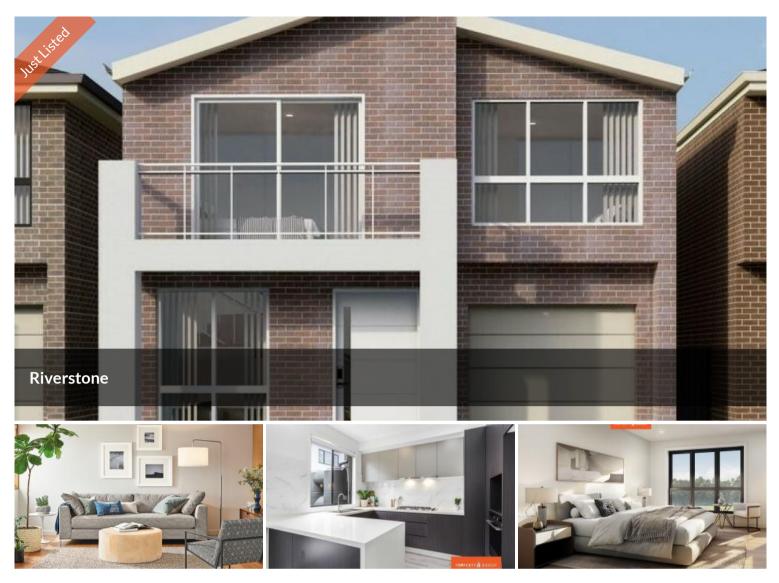

## Discover Your Dream Home in Riverstone – A Stylish Townhouse Awaits You!

Presenting a fantastic opportunity to secure this beautifully designed townhouse, nestled in a peaceful street in Riverstone. Ideally located just moments from Schofields and Riverstone stations, as well as Tallawong Metro Station, this property offers an unmatched level of convenience. Close by, you'll find an array of shopping, dining, and entertainment at Schofields and Rouse Hill Shopping Centres, as well as easy access to both private and public schools. With everything you need right at your doorstep, this home is perfectly positioned for modern living.

Key Features of This Exceptional Property:

- Three spacious bedrooms, all with built-in wardrobes.
- Master bedroom with ensuite, featuring a relaxing bathtub.
- Central bathroom plus a convenient separate powder room.
- **Contemporary kitchen** with sleek 40mm stone benchtops and high-quality stainless-steel appliances.
- Open-plan living and dining area for comfortable family living.

## **Office Details**

Property1group OFF 211 20A Lexington Dr Bella Vista, NSW, 2153 Australia 1300 959 558

- Single garage with remote control access.
- Private, fully fenced rear yard with side access for added convenience.

Additional Highlights Include:

- Ducted air conditioning with multi-zone control for year-round comfort.
- Stylish blinds and fly screens throughout.
- Security alarm system and video intercom for peace of mind.

This townhouse blends modern design with a prime location, offering an ideal setting for a balanced and convenient lifestyle. Don't miss the chance to call this stunning property your home.

To know more and to book an inspection: