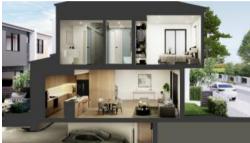

### Premium Inclusions:

- Open plan living and dining flowing onto the courtyard
- Over-sized bedrooms, plush built-in robes, and luxurious ensuites
- Modern kitchen with premium Fisher & Paykel appliances and engineered stone benchtop

#### Office Details

Property1group
OFF 211 20A Lexington Dr Bella
Vista, NSW, 2153 Australia
1300 959 558

- Ambient courtyard perfect for alfresco dining
- 2 Undercover Secure Car Parks
- Schools, childcare, transport, and shopping all on your doorstep