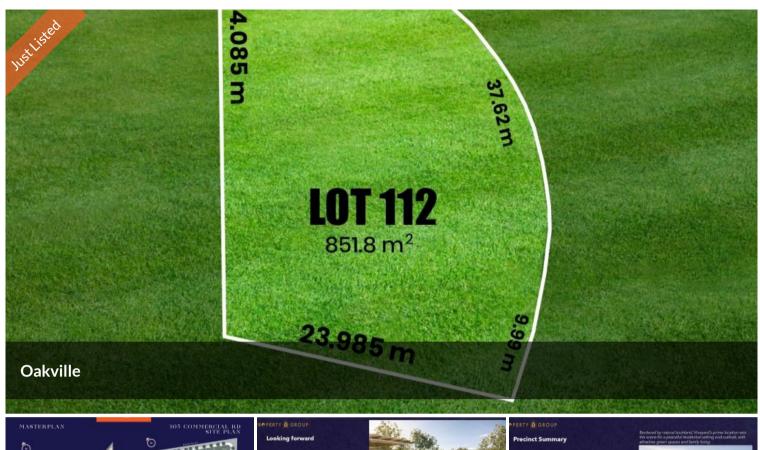

## For more details, Contact 0473483271

Bobby Makkar from Property1group presents this classic opportunity to secure 852sqm lifestyle block in the prestigious & upcoming suburb of Oakville.

Bordered by natural Bushland, Oakville's prime location sets the scene for a peaceful residential setting and outlook, with attractive green spaces and family living.

□ 852 m2

852sqm Land, Rare

**Price** opportunity awaits in

Oakville

**Property** 

'Residential

Type

Property 40662

ID

Land 852 m2

Area