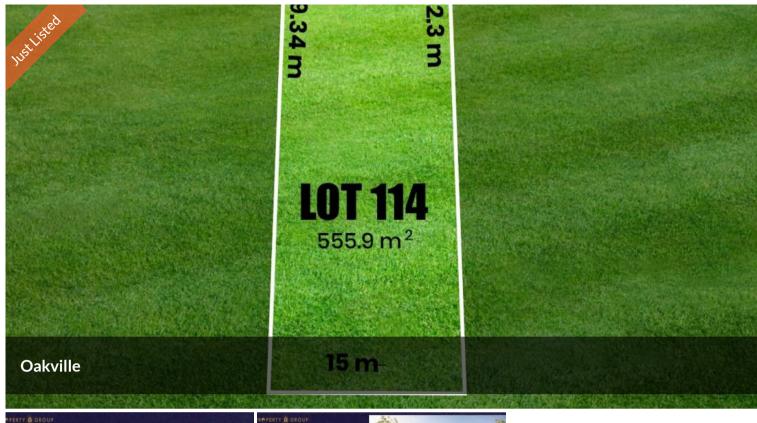

- Approx. 5 minutes drive to Carmel Village Shopping Centre

□ 560 m2

560sqm Land with 15M Price

Frontage in Oakville!

Property

Residential

Type

Property 40663