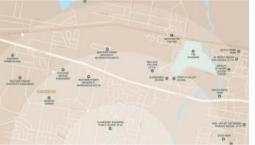

This property is primarily located between The Caddens Estate and Kent Road within short drive to the Caddens Corner, the M4 motorway and the new Metro Train Station being constructed in Orchard Hills to provide direct access to the Upcoming Western Sydney airport.

## Location Attributes:

- Minutes drive to Local Child Care Centre
- Minutes drive to Caddens Oval
- Approx. 2 minutes drive to Claremont Meadows Public School
- Approx. 3 minutes drive to Western Sydney University, Werrington
- Approx. 6 minute drive to Western Sydney University, Kingswood
- Approx. 7 minute drive to St Marys Village