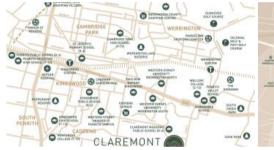

This property is primarily located between The Caddens Estate and Kent Road within short drive to the Caddens Corner, the M4 motorway and the new Metro Train Station being constructed in Orchard Hills to provide direct access to the Upcoming Western Sydney airport.

## Location Attributes:

- Minutes drive to Local Child Care Centre
- Minutes drive to Caddens Oval
- Approx. 2 minutes drive to Claremont Meadows Public School
- Approx. 3 minutes drive to Western Sydney University, Werrington
- Approx. 6 minute drive to Western Sydney University, Kingswood
- Approx. 7 minute drive to St Marys Village