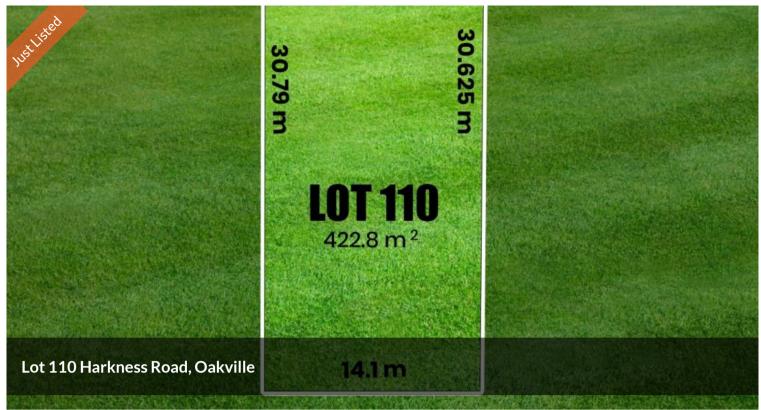

# Wide Frontage 423sqm Registered Land

Don't miss this opportunity to secure 423sqm block in the prestigious & upcoming suburb of Oakville. Bordered by natural Bushland, Oakville's prime location sets the scene for a peaceful residential setting and outlook, with attractive green spaces and family living. This block of land is conveniently located in an estate that offers you a balanced lifestyle, close to key infrastructure and everything you will ever need to live, grow and prosper. You can easily build a beautiful Single or Double Storey Home with Double Garage to suit yours and your family's needs.

# 🗔 423 m2

Price CONTACT AGENT! 0412163332 Property Residential Property 40678 ID 40678 ID 423 m2