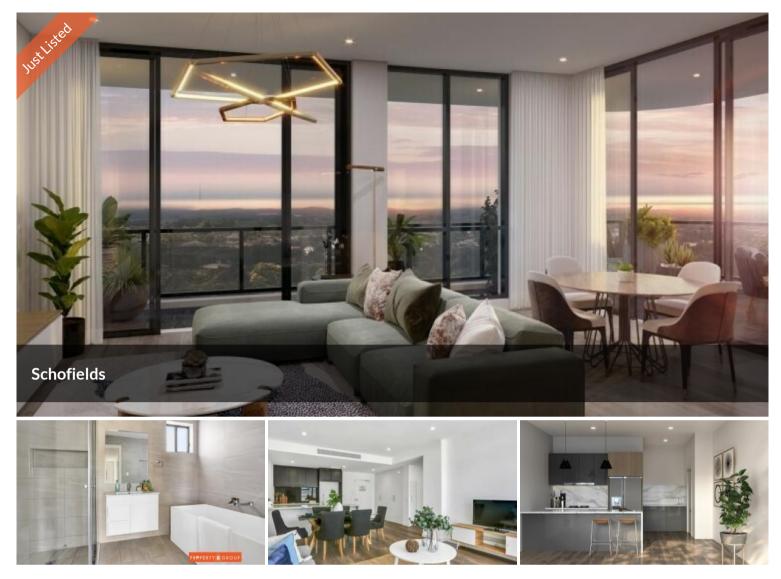

Brand New Luxury Apartment! Ready To Move In! Last One !

🛏 1 🔊 1 🖨 1

We're thrilled to introduce these beautifully designed apartment, offering abundant natural light and perfect for first-time homebuyers entering the property market or investors looking for a promising return on investment.

## **Key Features:**

- **Spacious, Light-Filled Living**: Open-plan living and bedroom with fullheight glass sliding doors leading to expansive balconies, creating a seamless connection to nature.
- Nature at Your Doorstep: Apartments provide captivating views of private parklands, complete with a serene reflection pond, BBQ area, promenades, and playgrounds.
- **Balcony Bliss**: Full-length balconies blur the lines between the outdoors and your indoor living spaces.
- **Stylish Kitchen**: Well-appointed kitchens with premium stainless steel appliances, 40mm waterfall benchtops, and sleek glass splash backs.
- Modern Lighting: LED downlights illuminate your space.
- Year-Round Comfort: Central air conditioning and waterproof durable