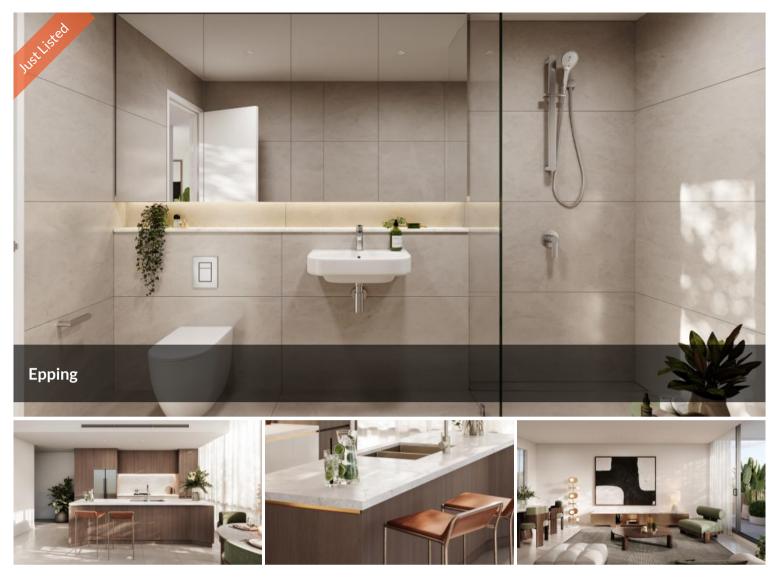

Key Features include:

- Spacious bedrooms with built-in wardrobe
- Gourmet kitchen and European appliances
- Caesar stone bench tops, an abundance of cupboard space, large sinks, luxe tapware
- Elegant bathrooms with a neutral colour palette and sleek vanities and fixtures
- Opulent living spaces
- Air-conditioning
- Environmentally friendly floorboards;
- Video security and fingerprint recognition;
- Digital door lock entry systems.