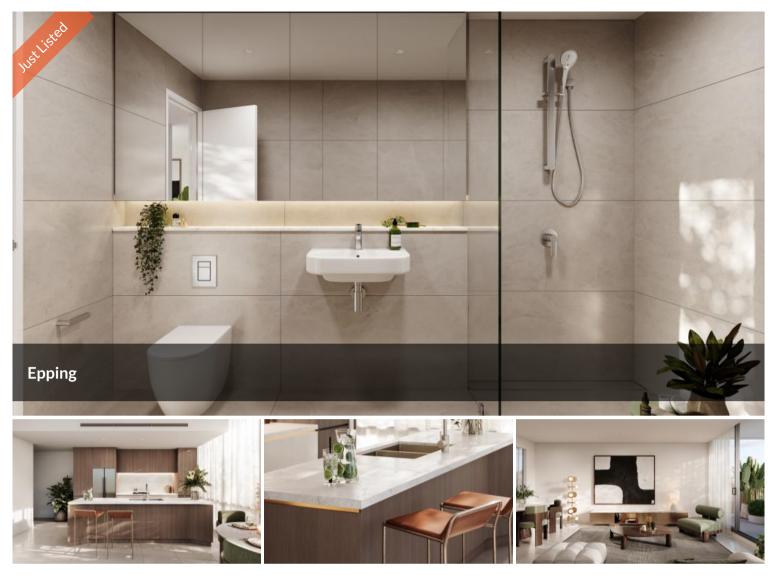

Key Features include:

- Spacious bedrooms with built-in wardrobe
- Gourmet kitchen and European appliances
- Caesar stone bench tops, an abundance of cupboard space, large sinks, luxe tapware
- Elegant bathrooms with a neutral colour palette and sleek vanities and fixtures
- Opulent living spaces
- Air-conditioning
- Environmentally friendly floorboards;
- Video security and fingerprint recognition;
- Digital door lock entry systems.