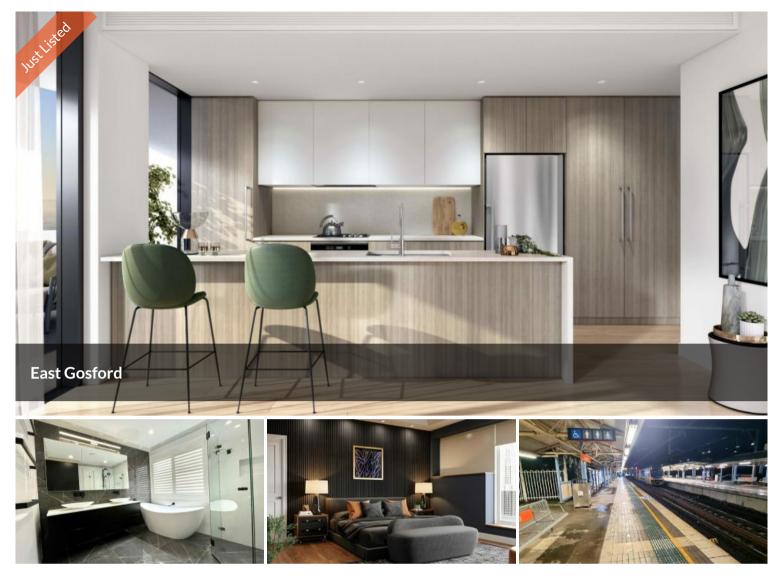

## Designed for Coastal Bliss:

Embrace a relaxed and modern coastal lifestyle in these apartments. Natural textures, open floor plans, and modern touches create a light-filled and tranquil haven.

## **Unmatched Features:**

Floor-to-ceiling windows for breathtaking views

Built-in robes and ducted air conditioning for year-round comfort

High-quality appliances, tapware, and benchtops

Stylish bathrooms featuring subway tiles, frameless shower screens, and modern fixtures

## **Prime Location:**

8-minute walk to Gosford Station

19-minute walk to Gosford Hospital

Walking distance to cafes, shops, and water activities.

Selling Fast This beautiful Opportunity is not to be missed..!