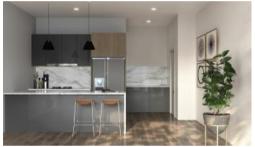

#### **Key Features:**

- Spacious, Light-Filled Living: Open-plan living and bedrooms with full-height glass sliding doors leading to expansive balconies, creating a seamless connection to nature.
- Nature at Your Doorstep: Apartments provide captivating views of private parklands, complete with a serene reflection pond, BBQ area, promenades, and playgrounds.
- Balcony Bliss: Full-length balconies blur the lines between the outdoors and your indoor living spaces.
- Stylish Kitchen: Well-appointed kitchens with premium stainless steel appliances, 40mm waterfall benchtops, and sleek glass splash backs.
- Modern Lighting: LED downlights illuminate your space.
- Year-Round Comfort: Central air conditioning and waterproof durable