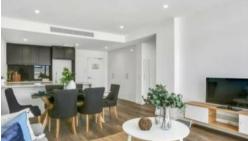

#### **Key Features:**

- Spacious, Light-Filled Living: Open-plan living and bedrooms with full-height glass sliding doors leading to expansive balconies, creating a seamless connection to nature.
- Nature at Your Doorstep: Apartments provide captivating views of private parklands, complete with a serene reflection pond, BBQ area, promenades, and playgrounds.
- Balcony Bliss: Full-length balconies blur the lines between the outdoors and your indoor living spaces.
- Stylish Kitchen: Well-appointed kitchens with premium stainless steel appliances, 40mm waterfall benchtops, and sleek glass splash backs.
- Modern Lighting: LED downlights illuminate your space.
- Year-Round Comfort: Central air conditioning and waterproof durable