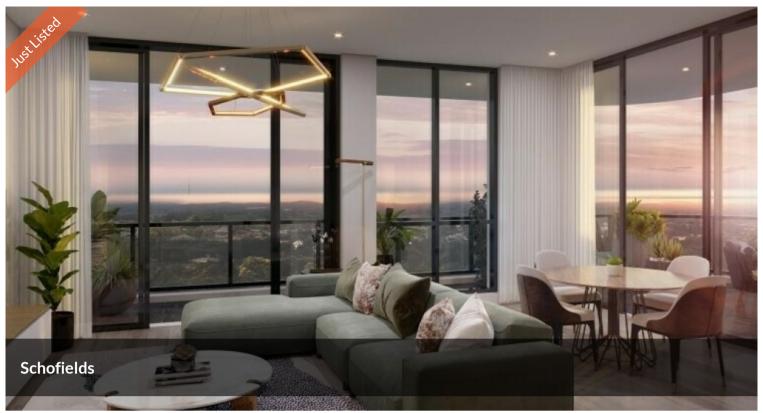

# Brand New Luxury Apartment! Ready To Move In! Last One!

We're thrilled to introduce these beautifully designed apartment, offering abundant natural light and perfect for first-time homebuyers entering the property market or investors looking for a promising return on investment.

#### **Key Features:**

- Spacious, Light-Filled Living: Open-plan living and bedrooms with full-height glass sliding doors leading to expansive balconies, creating a seamless connection to nature.
- Nature at Your Doorstep: Apartments provide captivating views of private parklands, complete with a serene reflection pond, BBQ area, promenades, and playgrounds.
- Balcony Bliss: Full-length balconies blur the lines between the outdoors and your indoor living spaces.
- Stylish Kitchen: Well-appointed kitchens with premium stainless steel appliances, 40mm waterfall benchtops, and sleek glass splash backs.
- Modern Lighting: LED downlights illuminate your space.
- Year-Round Comfort: Central air conditioning and waterproof durable