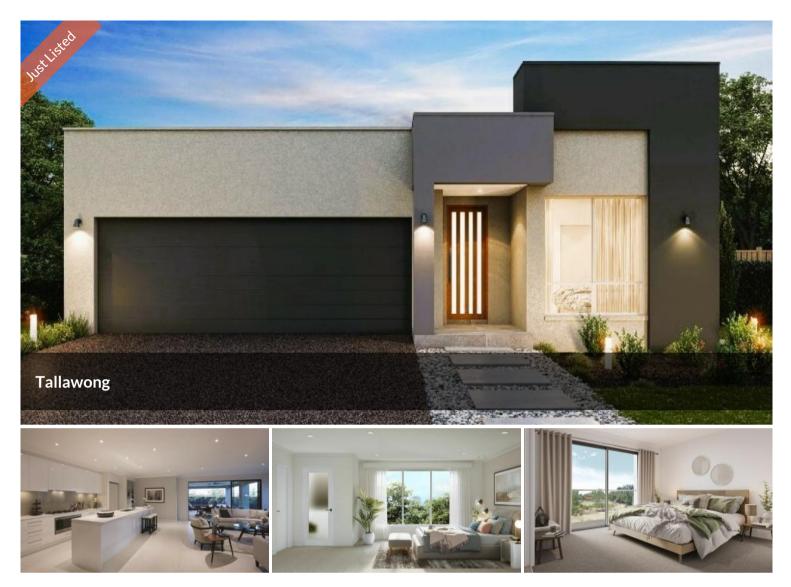

# House & Land packages 0412163332

Property1Group proudly presents this prime House & Land opportunity in the prestigious & growing suburb of Tallawong. This prime location offers an enticing prospect for families and investors alike. This Block of land enjoys unparalleled accessibility, being conveniently located near key amenities such as the Schofields Shopping Centre, Tallawong Metro Station, Rouse Hill Town Centre & Metro Station, and Local Schools.

Explore the details of this promising opportunity. This beautiful block of land is virtually a blank canvas, giving you the flexibility to choose your own builder and customize your home design and layout to achieve your vision. Don't miss out on securing your ideal block of land in this private estate and start building your dream home today.

### PREMIUM INCLUSIONS:

- 2.7m Ceiling Height
- 40mm Stone Benchtop in the Kitchen Island
- 900mm Premium Stainless Steel Appliances
- 600 X 600mm tiles in Living areas & Carpet in Bedrooms
- LED downlights throughout the house

PREMIUM FEATURES:

- North East Aspect

- Approx. 5-minutes drive to Tallawong Metro Station & Tallawong Village Shopping Centre

- Approx. 5-minutes drive to Schofields Train Station & Shopping Centre
- Approx. 8-minutes drive to Rouse Hill Town Centre & Metro Station
- Approx. 3-minutes drive to Schofields Public School