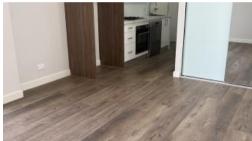

Features Include:

- \* Spacious studio apartment.
- \* Ducted air conditioning
- \* Stunning kitchen with gas cooking, Dishwasher, Oven and above head cupboards
- \* One Secure car space in Basement with storage cage available.
- \* Video Intercom
- \* Floorboards throughout
- \* Internal laundry& dryer
- \* Complex features BBQ & play areas