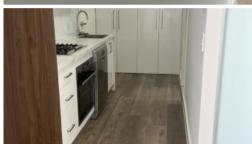

Features Include:

- \* Spacious studio apartment.
- \* Ducted air conditioning
- \* Stunning kitchen with gas cooking, Dishwasher, Oven and above head cupboards
- \* One Secure car space in Basement with storage cage available.
- \* Video Intercom
- \* Floorboards throughout
- \* Internal laundry& dryer
- \* Complex features BBQ & play areas