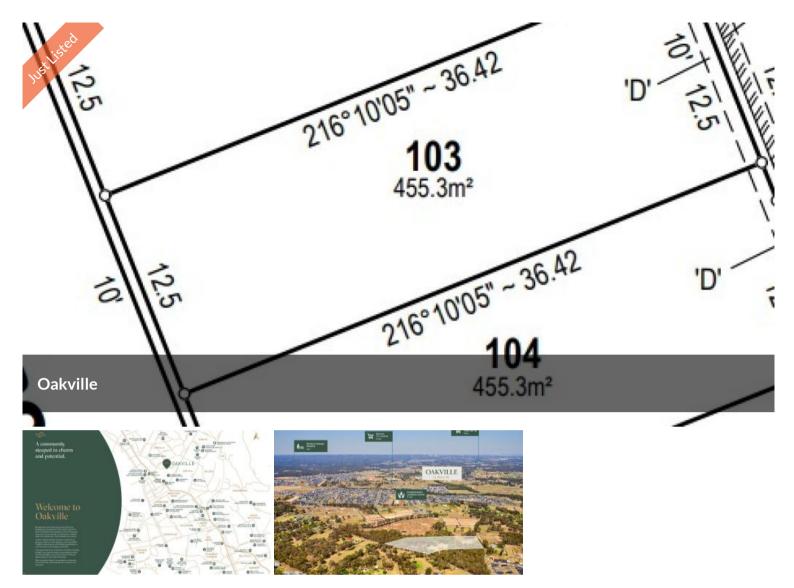

# Convenience at Your Doorstep

For shopping and everyday essentials, Carmel Village Shopping Centre and

□ 455 m2

Price Contact Agent!

Property Type Residential
Property ID 42010
Land Area 455 m2