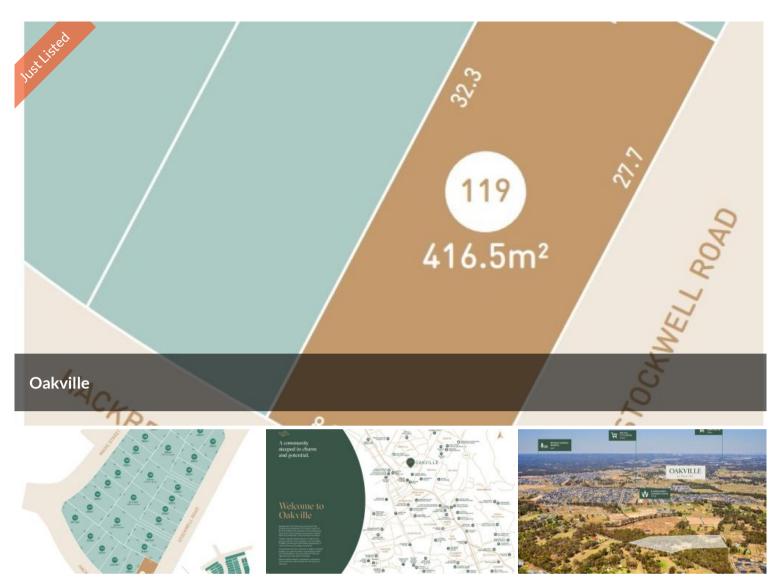

#### **Convenience at Your Doorstep**

For shopping and everyday essentials, Carmel Village Shopping Centre and

🗔 417 m2

| Price         | Contact Agent! |
|---------------|----------------|
| Property Type | Residential    |
| Property ID   | 42012          |
| Land Area     | 417 m2         |