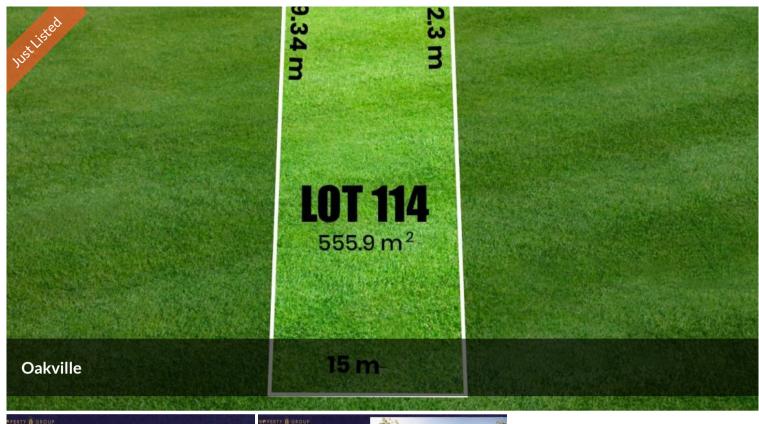

- Approx. 5 minutes drive to Carmel Village Shopping Centre

□ 560 m2

560sqm Land with 15M **Price** 

Frontage in Oakville!

**Property** 

Residential

Type

Property 42161