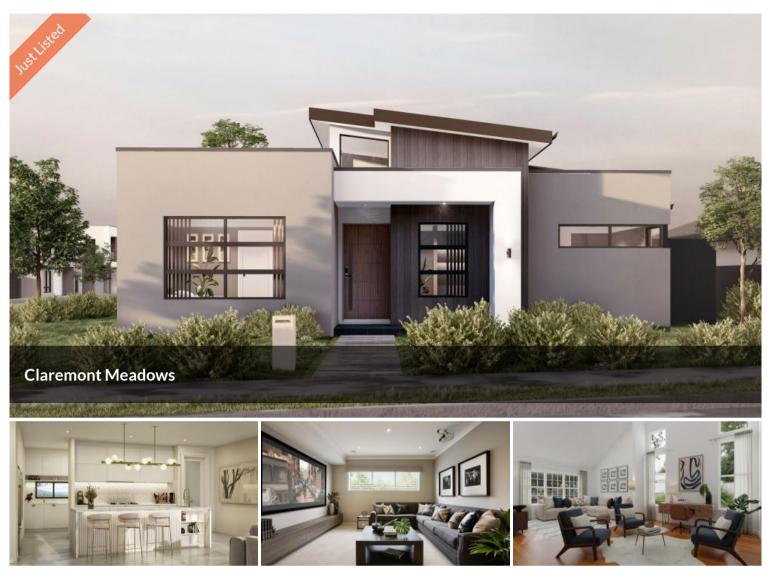

## Just Listed! Contact 0473483271 for Inspection..

Property1group is proud to offer this amazing, architecturally designed home nesting on 606sqm Block. Boasting Four Bedrooms, Two Bathrooms, Two Living Areas, Spacious Alfresco, Double Garage with Internal access. The spacious floor plan allows for Flexible Living Spaces to cater for your Family needs.

Stepping outside to the outdoor Alfresco, you can envision family and friends gathering for Weekend Lunches and space for Children to play in the Backyard. Now is the perfect time to make this property your new home featuring High-End Finishes & Quality craftsmanship. Lets Step Inside!

## FEATURES:

• Kitchen with 40mm Stone Benchtop, 900mm Glass on Gas Cooktop, Dishwasher, Oven & Built In Microwave 🛏 4 🔊 2 🛱 2 🗔 606 m2

Price The Magnificent Entertainer Home in the Meadows..

Property Type Property 42191 ID Land Area

## **Office Details**

Property1group OFF 211 20A Lexington Dr Bella Vista, NSW, 2153 Australia 1300 959 558

- Four bedrooms with Build-In Robes to all
- Master suite features Walk-In Robe and Ensuite
- Spacious Open Plan Family & Dining Area
- Formal Living Area plus Media Room
- Frameless Shower Screens with Premium Fixtures in all bathrooms
- Full Height Wall Tiles to Main Bathroom & Ensuite
- LED Downlights Through out the House
- Concrete Driveway, Landscaping & Fencing
- Double Garage with Internal Access