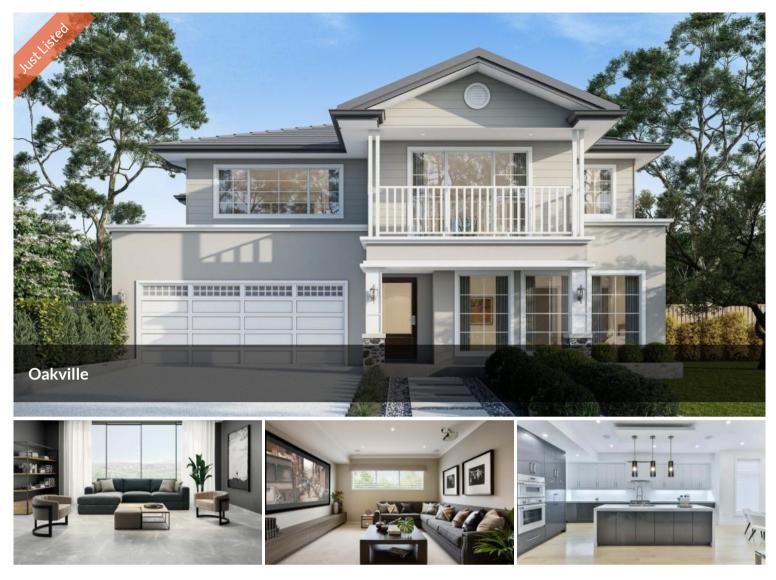

# 560sqm Registered Land | Contact 0473483271

Bobby Makkar from Property1Group proudly presents this prime opportunity to secure your Dream Home in the prestigious & upcoming suburb of Oakville. Bordered by natural Bushland, Oakville's prime location sets the scene for a peaceful residential setting and outlook, with attractive green spaces and family living. Perfectly situated in a vibrant and growing community, this home offer both investment potential and the ideal location for your future home.

#### PREMIUM INCLUSIONS:

- High Ceilings on ground & first floor
- 40mm Stone Benchtop in the Kitchen Island
- 900mm Premium Stainless Steel Appliances
- 600 X 600mm tiles in Living areas & Carpet in Bedrooms
- LED downlights throughout the house
- Dual Zone ducted air conditioning
- Concrete Driveway included

## 🛏 5 🔊 3 🛱 2 🗔 560 m2

| Price                   | Luxurious Home & Land<br>Package in Oakville |  |
|-------------------------|----------------------------------------------|--|
| Property<br>Residential |                                              |  |
| Туре                    | Residential                                  |  |
| Propert                 | Property<br>42193                            |  |
| ID                      | 42193                                        |  |
| Land                    | 560 m2                                       |  |
| Area                    |                                              |  |
| Floor                   | 371.60 m2                                    |  |
| Area                    |                                              |  |
|                         |                                              |  |