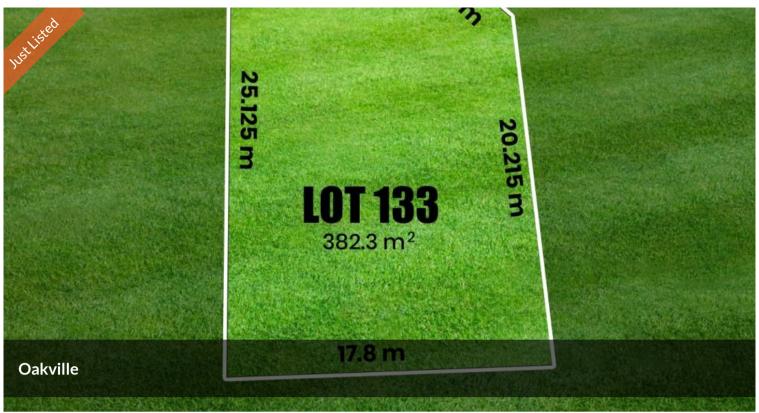

## 382sqm Block | Contact 0473483271

LAST FEW BLOCKS LEFT TO BE SOLD ....

Property1Group proudly presents this prime opportunity in the prestigious & upcoming suburb of Oakville. The Oaks Estate offers an enticing prospect for families and investors alike. Bordered by natural Bushland, Oakville's prime location sets the scene for a peaceful residential setting and outlook, with attractive green spaces and family living. This estate offers you a balanced lifestyle, making it a perfect haven for families seeking a new home, while also fostering a welcoming community for all residents. With a variety of lots available, the estate caters to diverse preferences, lifestyles, and budgets.

## **FEATURES:**

- Approx. 100m from upcoming Sports Oval
- Approx. 250m from Upcoming Shopping Centre & School
- Approx. 4 minutes drive to Carmel Village Shopping Centre

□ 382 m2

Registered Land in **Price** 

Oakville!

**Property** 

Residential

Type

Property ID 42474

Land Area 382 m2