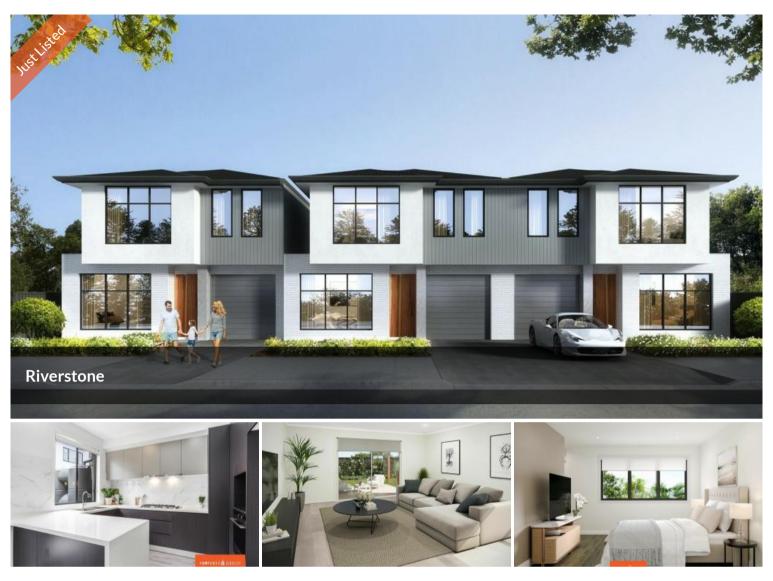

## 3 bedroom Townhouse in Riverstone | Opportunity not to be missed

Property1Group is proud to present this exquisite ready to move in soon Townhouse in Riverstone. From its outstanding location, just a short distance from the Schofields, Riverstone Station and Tallawong Metro Station. The convenience of nearby Schofields and Rouse Hill Shopping Centre, restaurants, and entertainment options. Easy access to local private and public schools. Everything you need for a fulfilling life is within easy reach.

This stunning residence is further enhanced by its features below: -

Featuring:

- 3 good sized bedrooms with built in robes.
- Master bedroom with ensuite and Wardrobe
- Central main bathroom and separate powder room
- Stylish modern kitchen with 40mm bench top
- Single Garage with remote access.
- Fully fenced rear yard with side access.

## Additional features:

- Ducted Air Conditioning with multiple Zones.
- Blinds & Fly screens.
- Security alarm & Video Intercom System

🛏 3 🔊 2 🖨 1

| Price    | Call 0473483271 for |
|----------|---------------------|
|          | Inspections         |
| Property | Residential         |
| Туре     |                     |
| Property | 42477               |
| ID       |                     |