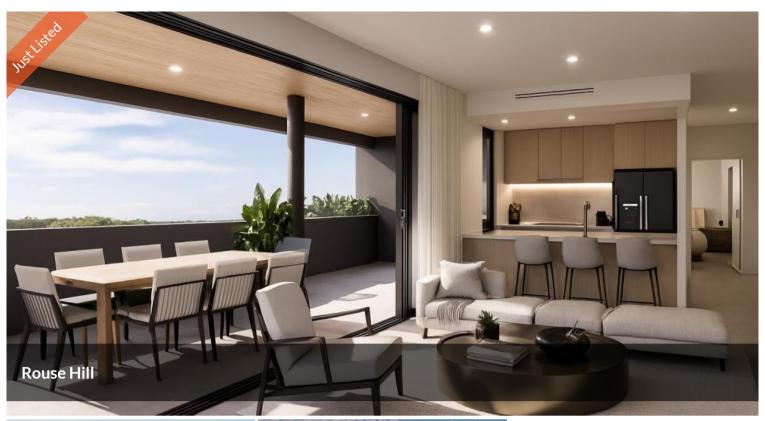

#### ? Kitchen

- 40mm edge benchtop
- Glass splashback\*
- $\bullet$  Top & bottom kitchen cupboards with finger pull
- 6.5mm hybrid flooring
- Stainless-steel double bowl sink with mixer

#### ? Bathroom / Ensuite

- Floor tiles & full-height wall tiles
- Wall-hung vanity basin
- Wall-faced toilet suite
- Double shower rail
- Shaving cabinet with clear mirror

## ?? Living & Bedrooms

- 6.5mm hybrid flooring throughout
- Built-in wardrobes in bedrooms

For more information or to arrange a private inspection, contact us today.

Agent Name: Ilyas Qureashi

Email: Ilyas@property1group.com.au Contact: +61 455 448 640