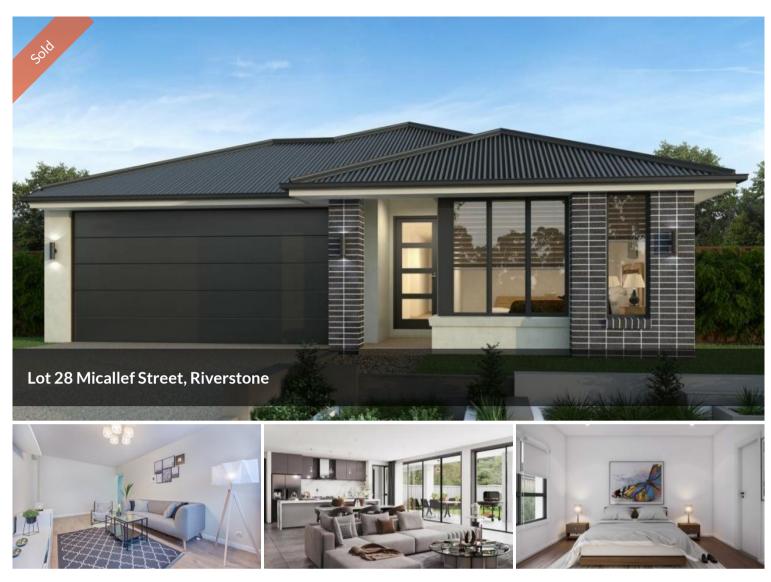

# SPACIOUS, COMFORTABLE & MORDERN LIVING!

# A STRIKING, NEW FAMILY HOME!

Property1Group is excited to sell this Brand New Single Storey Luxurious, Modern & Spacious Home in the heart of Riverstone. Defined by its spacious open conversion, this home comes with stunning features, premium design alongside outstanding quality. With spacious rooms, great living area, and quality inclusions throughout, this home is sure to impress. From the moment you walk in, you will feel right at home.

# PREMIUM INCLUSIONS:

- Spacious Open Plan layout with Lounge & Dining
- Large Kitchen with 40mm stone bench-tops
- 900cm Gas cooktop including Oven & Dishwasher
- Floor tiles to living, dining and kitchen & laminate flooring to all Bedrooms
- LED downlights throughout
- Coloured Concrete Driveway
- Blinds & Fly Screens, Ducted Air Conditioning

### PREMIUM LOCATION:

- A short drive to Tallawong Metro, Riverstone / Scofield's Train Station.

📇 4 🔊 2 🛱 2 🗔 634 m2

PriceSOLD for \$1,200,000Property TypeResidentialProperty ID4257Land Area634 m2