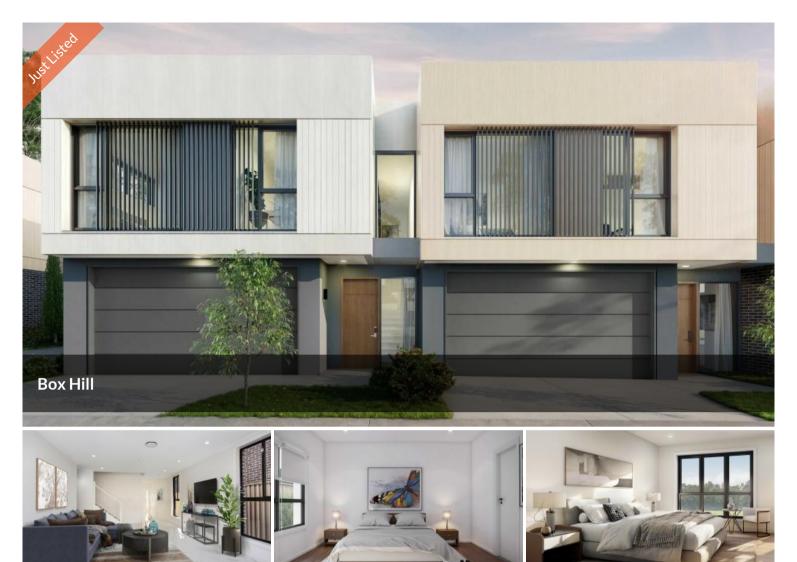

## Luxury Townhouse build to perfection | Priced to Sell

Nestled in the picturesque Box Hill, this is an exciting and visually beautiful place to call home. Lovers of nature and the outdoor lifestyle will thrive in this location. Luxurious finishes inside and stunning social spaces for residents outside all add up to a home you can truly be proud of. Select from a variety of floorplans in an enviable location within footsteps to the future Box Hill city centre, dining, entertainment, education and recreation precincts as well as markets, cafes and parks. This beautifully appointed Townhouse ensure comfort, convenience and ease of living at its best.

Features:

- Beautiful Modern Kitchen with 40mm stone benchtops
- Fisher & Paykel appliances includes oven, cooktop, rangehood & dishwasher
- Hybrid Flooring in living, dining & Bedrooms
- Full height Tiles Bathroom with premium designer fixtures
- much much more to offer...