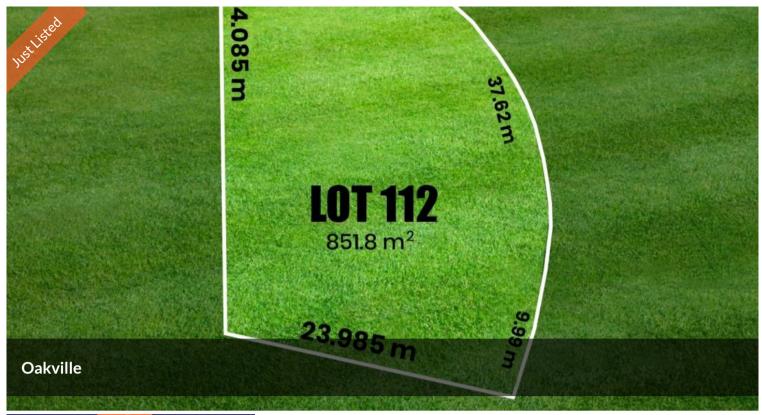

## For more details, Contact 0473483271

Bobby Makkar from Property1group presents this classic opportunity to secure 852sqm lifestyle block in the prestigious & upcoming suburb of Oakville.

Bordered by natural Bushland, Oakville's prime location sets the scene for a peaceful residential setting and outlook, with attractive green spaces and family living.

□ 852 m2

852sqm Land, Rare

**Price** opportunity awaits in

Oakville

**Property** 

Residential

Type

Property 42632

ID

Land

852 m2

Area