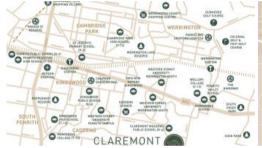

This property is primarily located between The Caddens Estate and Kent Road within short drive to the Caddens Corner, the M4 motorway and the new Metro Train Station being constructed in Orchard Hills to provide direct access to the Upcoming Western Sydney airport.

## **Location Attributes:**

- Minutes drive to Local Child Care Centre
- Minutes drive to Caddens Oval
- Approx. 2 minutes drive to Claremont Meadows Public School
- Approx. 3 minutes drive to Western Sydney University, Werrington
- Approx. 6 minute drive to Western Sydney University, Kingswood
- Approx. 7 minute drive to St Marys Village

Vista, NSW, 2153 Australia

1300 959 558

- Approx. 8 minute drive to Nepean Hospital

- Approx. 12 minute drive to Westfield Penrith

For more information or to schedule a Viewing Contact me:

Jason Ahmad: 0412163332