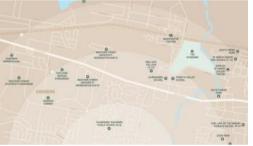

This property is primarily located between The Caddens Estate and Kent Road within short drive to the Caddens Corner, the M4 motorway and the new Metro Train Station being constructed in Orchard Hills to provide direct access to the Upcoming Western Sydney airport.

## **Location Attributes:**

- Minutes drive to Local Child Care Centre
- Minutes drive to Caddens Oval
- Approx. 2 minutes drive to Claremont Meadows Public School
- Approx. 3 minutes drive to Western Sydney University, Werrington
- Approx. 6 minute drive to Western Sydney University, Kingswood
- Approx. 7 minute drive to St Marys Village

Vista, NSW, 2153 Australia

1300 959 558

- Approx. 8 minute drive to Nepean Hospital

- Approx. 12 minute drive to Westfield Penrith

For more information or to schedule a Viewing Contact me:

Jason Ahmad: 0412163332