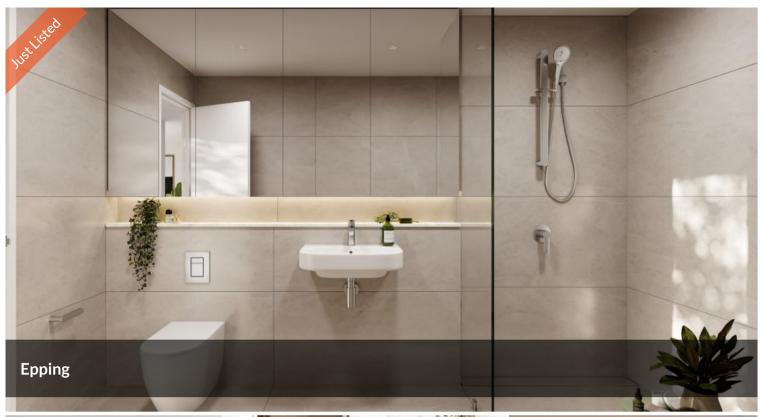

#### Key Features include:

- Spacious bedrooms with built-in wardrobe
- Gourmet kitchen and European appliances
- Caesar stone bench tops, an abundance of cupboard space, large sinks, luxe tapware
- Elegant bathrooms with a neutral colour palette and sleek vanities and fixtures
- Opulent living spaces
- Air-conditioning
- Environmentally friendly floorboards;
- Video security and fingerprint recognition;
- Digital door lock entry systems.