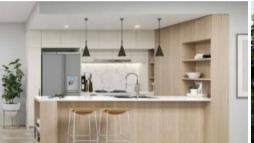

## Features:

- Beautiful Modern Kitchen with 40mm stone benchtops
- Fisher & Paykel appliances includes oven, cooktop, rangehood & dishwasher
- Hybrid Flooring in living, dining & Bedrooms
- Full height Tiles Bathroom with premium designer fixtures
- much much more to offer...