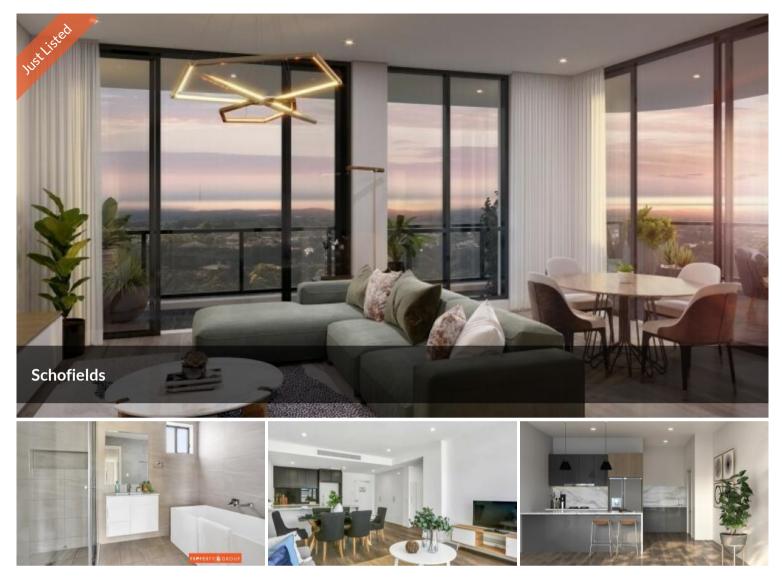

Brand New Luxury Apartment! Ready To Move In! Last One !

🛏 2 🔊 2 🖨 2

We're thrilled to introduce these beautifully designed apartment, offering abundant natural light and perfect for first-time homebuyers entering the property market or investors looking for a promising return on investment.

## **Key Features:**

- **Spacious**, **Light-Filled Living**: Open-plan living and bedrooms with fullheight glass sliding doors leading to expansive balconies, creating a seamless connection to nature.
- Nature at Your Doorstep: Apartments provide captivating views of private parklands, complete with a serene reflection pond, BBQ area, promenades, and playgrounds.
- **Balcony Bliss**: Full-length balconies blur the lines between the outdoors and your indoor living spaces.
- **Stylish Kitchen**: Well-appointed kitchens with premium stainless steel appliances, 40mm waterfall benchtops, and sleek glass splash backs.
- Modern Lighting: LED downlights illuminate your space.
- Year-Round Comfort: Central air conditioning and waterproof durable