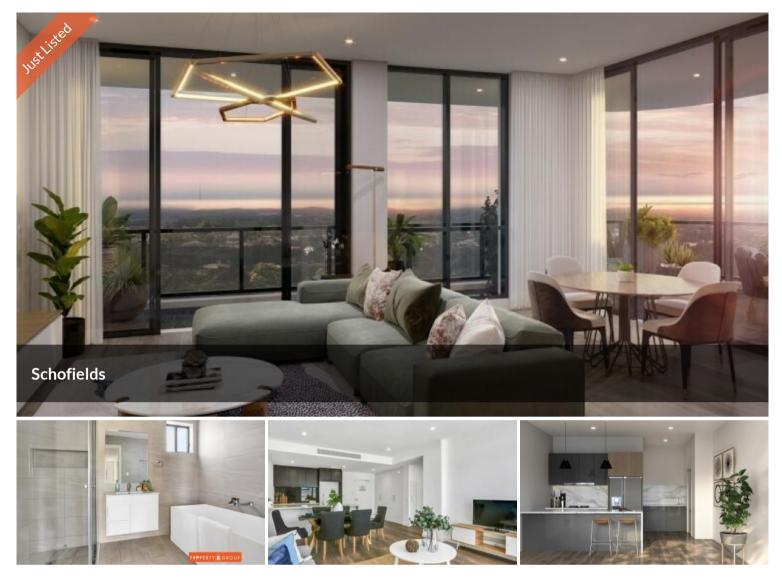

Brand New Luxury Apartment! Ready To Move In! Last One !

🛱 2 🔊 2 🛱 2

We're thrilled to introduce these beautifully designed apartment, offering abundant natural light and perfect for first-time homebuyers entering the property market or investors looking for a promising return on investment.

## **Key Features:**

- **Spacious**, **Light-Filled Living**: Open-plan living and bedrooms with fullheight glass sliding doors leading to expansive balconies, creating a seamless connection to nature.
- Nature at Your Doorstep: Apartments provide captivating views of private parklands, complete with a serene reflection pond, BBQ area, promenades, and playgrounds.
- **Balcony Bliss**: Full-length balconies blur the lines between the outdoors and your indoor living spaces.
- **Stylish Kitchen**: Well-appointed kitchens with premium stainless steel appliances, 40mm waterfall benchtops, and sleek glass splash backs.
- Modern Lighting: LED downlights illuminate your space.
- Year-Round Comfort: Central air conditioning and waterproof durable