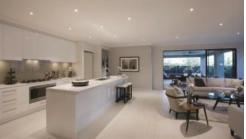

#### **FEATURES:**

• Kitchen with 40mm Stone Benchtop, 900mm Glass on Gas Cooktop, Dishwasher, Oven & Built In Microwave