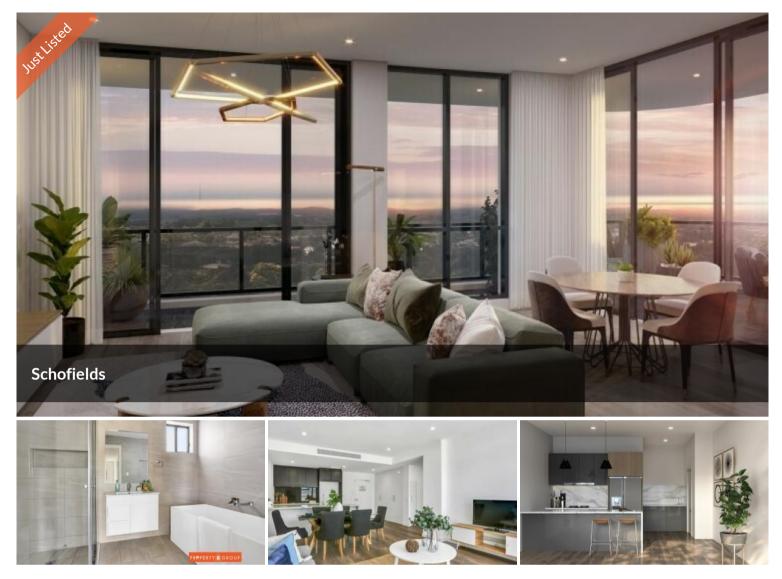

Brand New Luxury Apartment! Ready To Move In! Last One !

🛏 2 🔊 2 🛱 2

We're thrilled to introduce these beautifully designed apartment, offering abundant natural light and perfect for first-time homebuyers entering the property market or investors looking for a promising return on investment.

## **Key Features:**

- **Spacious**, **Light-Filled Living**: Open-plan living and bedrooms with fullheight glass sliding doors leading to expansive balconies, creating a seamless connection to nature.
- Nature at Your Doorstep: Apartments provide captivating views of private parklands, complete with a serene reflection pond, BBQ area, promenades, and playgrounds.
- **Balcony Bliss**: Full-length balconies blur the lines between the outdoors and your indoor living spaces.
- **Stylish Kitchen**: Well-appointed kitchens with premium stainless steel appliances, 40mm waterfall benchtops, and sleek glass splash backs.
- Modern Lighting: LED downlights illuminate your space.
- Year-Round Comfort: Central air conditioning and waterproof durable