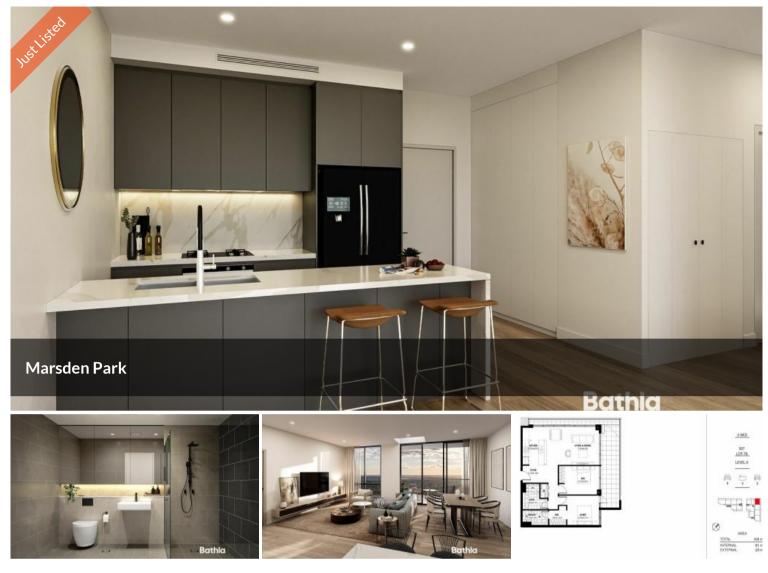

### PREMIUM INCLUSIONS :

\* Spacious open plan living & bedrooms with full height glass sliding doors opening directly to large sweeping balconies

\* Full-length balconies create a seamless transition from the stunning landscape and tranquil views to the internal living areas

\* Well-appointed kitchen featuring premium stainless steel appliances, 40mm waterfall benchtops and glass splashbacks

🚔 2 🔊 2 🚔 2

Price Flexible Payment Plan From 1% .Affordable Prices! Property Residential Type 42844 ID

### \* LED downlights

\* Ducted air conditioning and waterproof durable hybrid flooring

\* Security car park, storage & video intercom