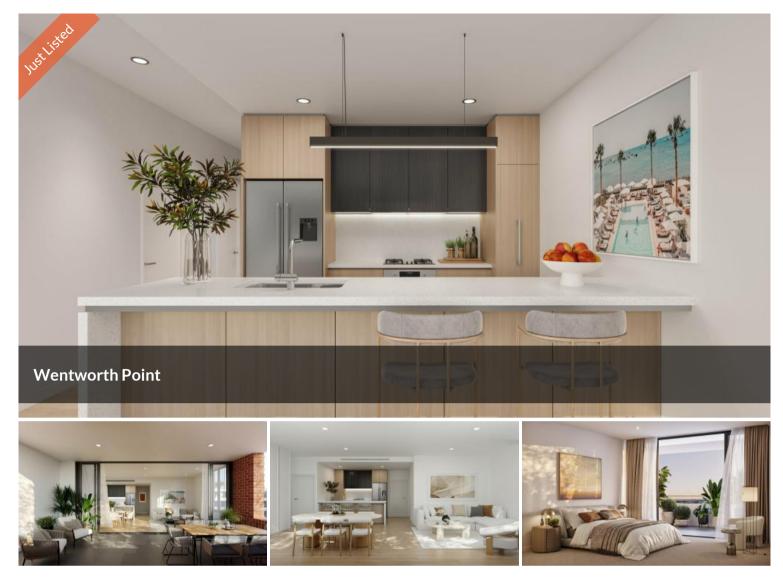

These architecturally impressive apartments feature modern glass facades and stylish interiors.

Each residence offers flexible layouts, abundant natural light, and generously sized bedrooms with ample storage.