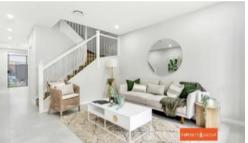

This stunning residence is further enhanced by its features below: -

- Contemporary kitchen with 40mm benchtops
- stainless steel appliances and gas cook-top
- Open plan kitchen and dining area which opens to an entertainer's patio
- Formal living room
- Ensuite to master bedroom
- Internal access to the Single Lock up garage
- Tiled outdoor entertaining space
- Alarm system
- Ducted reverse cycle climate control for year-round comfort Plus many more features