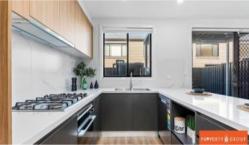

This stunning residence is further enhanced by its features below: -

- Contemporary kitchen with 40mm benchtops
- stainless steel appliances and gas cook-top
- Open plan kitchen and dining area which opens to an entertainer's patio
- Formal living room
- Ensuite to master bedroom
- Internal access to the Single Lock up garage
- Tiled outdoor entertaining space
- Alarm system
- Ducted reverse cycle climate control for year-round comfort Plus many more features