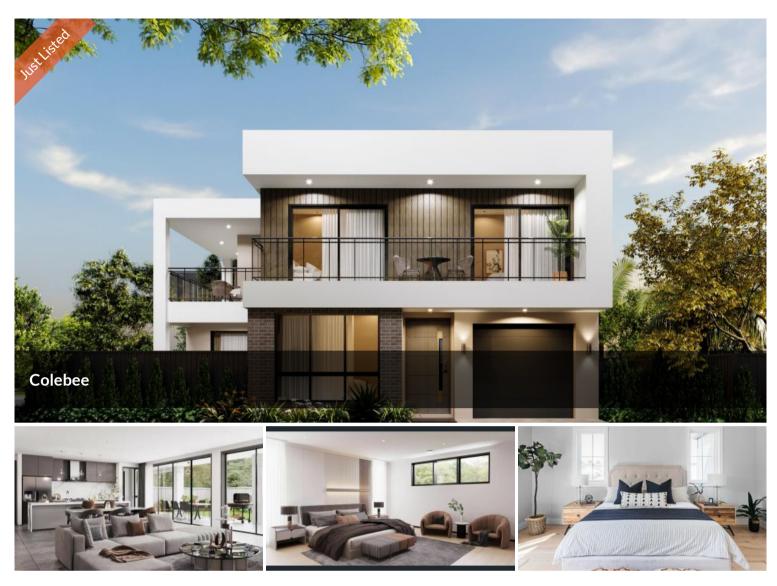

## BRAND NEW 4 BEDROOM HOUSE, LIFESTYLE APPEAL! MUST INSPECT

Propery1group brings you this Spacious Double Story House in one of the prime locations of Colebee. These outstanding, Beautifully presented Architect-Designed Homes throughout and with the finest of finishes, this flawless contemporary designed four bedroom home has been created with family living in mind.

House Features:

- 1 Bedroom Downstairs & 3bedrooms plus Rumpus Upstairs
- Contemporary Kitchen with 40mm Benchtop and Premium Appliances
- Generous areas integrating open plan living, kitchen, dining and outdoor spaces
- Ducted Air Conditioning with Dual Zone
- LED Downlights throughout
- Outdoor Entertaining Patio
- Plus many more quality Inclusions

🚔 4 🔊 3 🖨 2

BRILLIANTLY Price POSITIONED HOUSE IN COLEBEE

Property Type Property 42861 ID