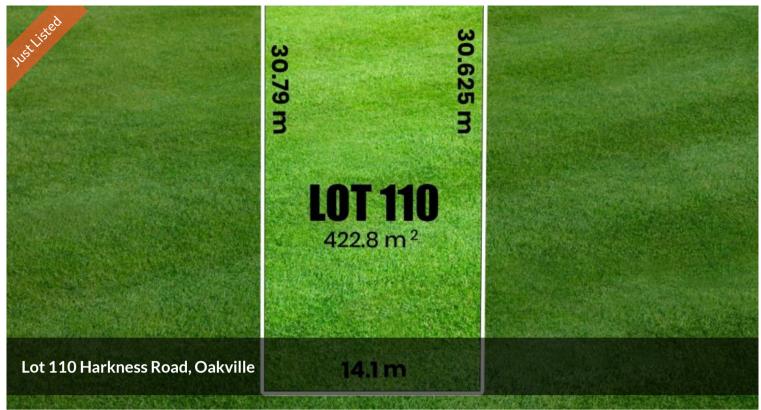

# Wide Frontage 423sqm Registered Land

Don't miss this opportunity to secure 423sqm block in the prestigious & upcoming suburb of Oakville. Bordered by natural Bushland, Oakville's prime location sets the scene for a peaceful residential setting and outlook, with attractive green spaces and family living. This block of land is conveniently located in an estate that offers you a balanced lifestyle, close to key infrastructure and everything you will ever need to live, grow and prosper. You can easily build a beautiful Single or Double Storey Home with Double Garage to suit yours and your family's needs.

## 🗔 423 m2

Price CONTACT AGENT! 0412163332 Property Residential Property 42871 ID 423 m2