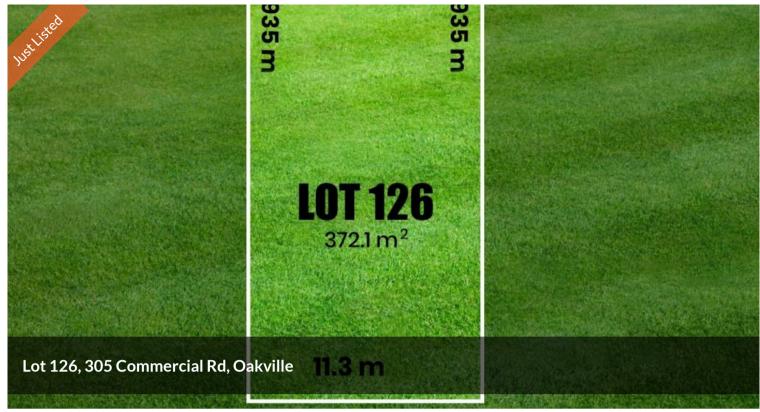

□ 372 m2

Registered and Future

**Price** Registration Land-

0412163332

**Property** 

Residential

Type

Property 42876

ID

Land

372 m2

Area